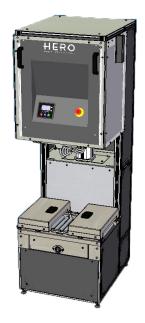

## M1300 TECHNICAL FEATURES

| Maximum can dimensions | Ø 14.9" × H 18.9"                                                                                                              |
|------------------------|--------------------------------------------------------------------------------------------------------------------------------|
| Minimum can dimensions | Ф 9.8" × H 7.8"                                                                                                                |
| Can clamping           | Manual or automatic                                                                                                            |
| Mixing motor           | Three-phase asynchronous 1.5 hp<br>motor driven by a frequency converter                                                       |
| Mixing parametres      | Smart rotational speed management, programmable by display (max 720 RPM) and integrated with vertical movement of the impeller |
| Mixing cycle time      | Programmable by display                                                                                                        |
| Cleaning of impeller   | By fast replacement of impeller-2 impellers are included                                                                       |
| Overall dimensions     | 27.5" L x 27.5" W x 72" H                                                                                                      |
| Weight                 | 660 lb.                                                                                                                        |
| Shipping dimensions    | 36" L x 35" W x 79" H 728 lb.                                                                                                  |
| Power supply           | 230/115 VAC 50/60 Hz                                                                                                           |