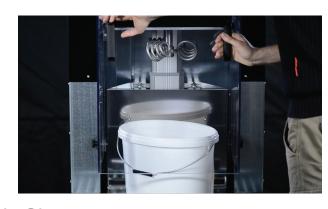

## M1300 TECHNICAL FEATURES

| Maximum can dimensions | Ø 14.9" × H 18.9"                                                                                                              |
|------------------------|--------------------------------------------------------------------------------------------------------------------------------|
| Minimum can dimensions | Ф 9.8" × H 7.8"                                                                                                                |
| Can clamping           | Manual or automatic                                                                                                            |
| Mixing motor           | Three-phase asynchronous 1.5 hp<br>motor driven by a frequency converter                                                       |
| Mixing parametres      | Smart rotational speed management, programmable by display (max 720 RPM) and integrated with vertical movement of the impeller |
| Mixing cycle time      | Programmable by display                                                                                                        |
| Cleaning of impeller   | By fast replacement of impeller-2 impellers are included                                                                       |
| Overall dimensions     | 27.5" L x 27.5" W x 72" H                                                                                                      |
| Weight                 | 660 lb.                                                                                                                        |
| Shipping dimensions    | 36" L x 35" W x 79" H 728 lb.                                                                                                  |
| Power supply           | 230/115 VAC 50/60 Hz                                                                                                           |