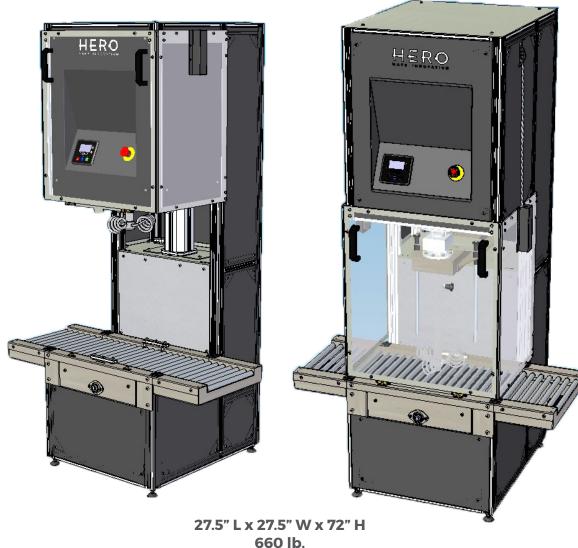

## M1300 TECHNICAL FEATURES

| Maximum can dimensions | Ø 14.9" × H 18.9"                                                                                                              |
|------------------------|--------------------------------------------------------------------------------------------------------------------------------|
| Minimum can dimensions | Ф 9.8" × H 7.8"                                                                                                                |
| Can clamping           | Manual or automatic                                                                                                            |
| Mixing motor           | Three-phase asynchronous 1.5 hp<br>motor driven by a frequency converter                                                       |
| Mixing parametres      | Smart rotational speed management, programmable by display (max 720 RPM) and integrated with vertical movement of the impeller |
| Mixing cycle time      | Programmable by display                                                                                                        |
| Cleaning of impeller   | By fast replacement of impeller-2 impellers are included                                                                       |
| Overall dimensions     | 27.5" L x 27.5" W x 72" H                                                                                                      |
| Weight                 | 660 lb.                                                                                                                        |
| Shipping dimensions    | 36" L x 35" W x 79" H 728 lb.                                                                                                  |
| Power supply           | 230/115 VAC 50/60 Hz                                                                                                           |