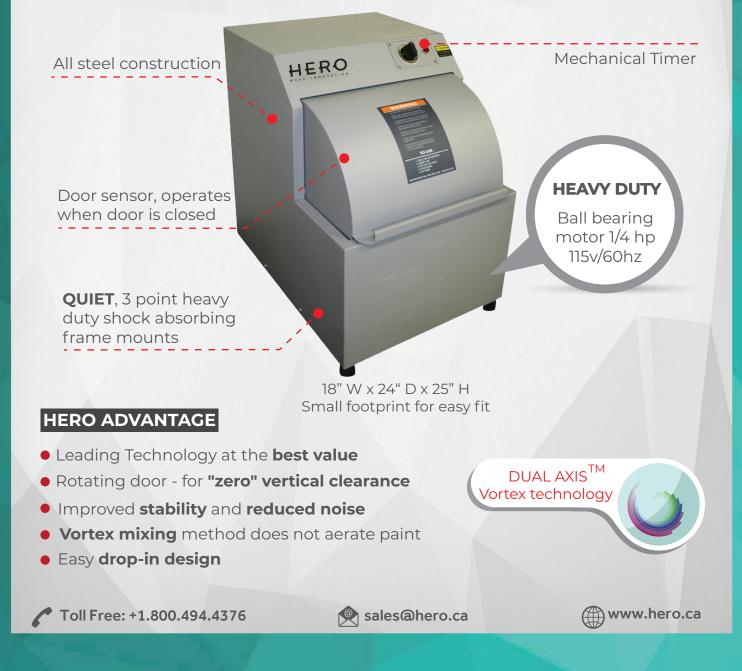

## S2425 TECHNICAL FEATURES

| Mixing Motion            | Vortex                                                                     |
|--------------------------|----------------------------------------------------------------------------|
| Load Capacity            | Up to 16 lbs.                                                              |
| Container Size(s)        | 1-gallon<br>Quart, Pint & 1/2 pint (with adapter)                          |
| Mix Cycle Time           | Up to 6 minutes                                                            |
| Can adapter              | Included                                                                   |
| Bucket clamping          | Manual                                                                     |
| Machine closing          | Metal Door                                                                 |
| Timer for mixing cycle   | Mechanical timer included                                                  |
| Emergency stop           | Included                                                                   |
| Compliance               | CSA C22.2 No. 68 and UL 1450<br>on 120VAC models                           |
| Options                  | Cycle counter, Electronic timer                                            |
| Maximum bucket dimension | North American Standard 1 Gallon<br>Can                                    |
| Dimension & Weight       | W 18" x D 24" x H 25" / 90 lbs.                                            |
| Power supply             | 120V 60Hz / 220V 50Hz / 220V 60Hz                                          |
| Accessories              | <b>Floor Stands</b> - stack two mixers or elevate mixer to conveyor height |
|                          | Can/Lid Sealer                                                             |