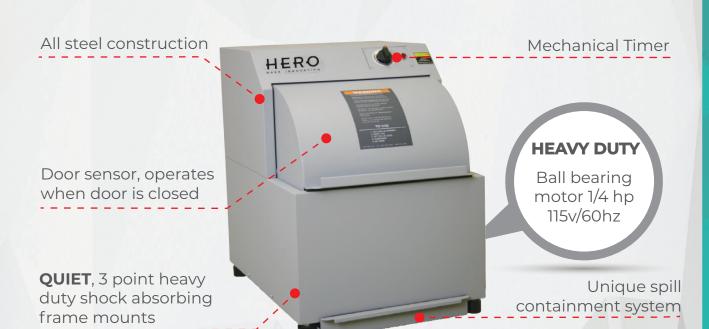

## S2450 TECHNICAL FEATURES

## **TECHNICAL SUPPORT NETWORK** THROUGHOUT THE AMERICAS

| Mixing Motion            | Vortex                                                              |
|--------------------------|---------------------------------------------------------------------|
| Load Capacity            | Up to 16 lbs.                                                       |
| Container Size(s)        | 1-gallon<br>Quart, Pint & 1/2 pint (with adapter)                   |
| Mix Cycle Time           | Up to 6 minutes                                                     |
| Can adapter              | Included                                                            |
| Bucket clamping          | Manual                                                              |
| Machine closing          | Metal Door                                                          |
| Timer for mixing cycle   | Mechanical timer included                                           |
| Emergency stop           | Included                                                            |
| Compliance               | CSA C22.2 No. 68 and UL 1450 on 120VAC models                       |
| Options                  | Cycle counter, Electronic timer                                     |
| Maximum bucket dimension | North American Standards 1 Gallon<br>Can                            |
| Dimension & Weight       | W 18" x D 24" x H 25" / 105 lbs.                                    |
| Power supply             | 120V 60Hz / 220V 50Hz / 220V 60Hz                                   |
| Accessories              | Floor Stands - stack two mixers or elevate mixer to conveyor height |
| 1.5555                   | Can/Lid Sealer                                                      |