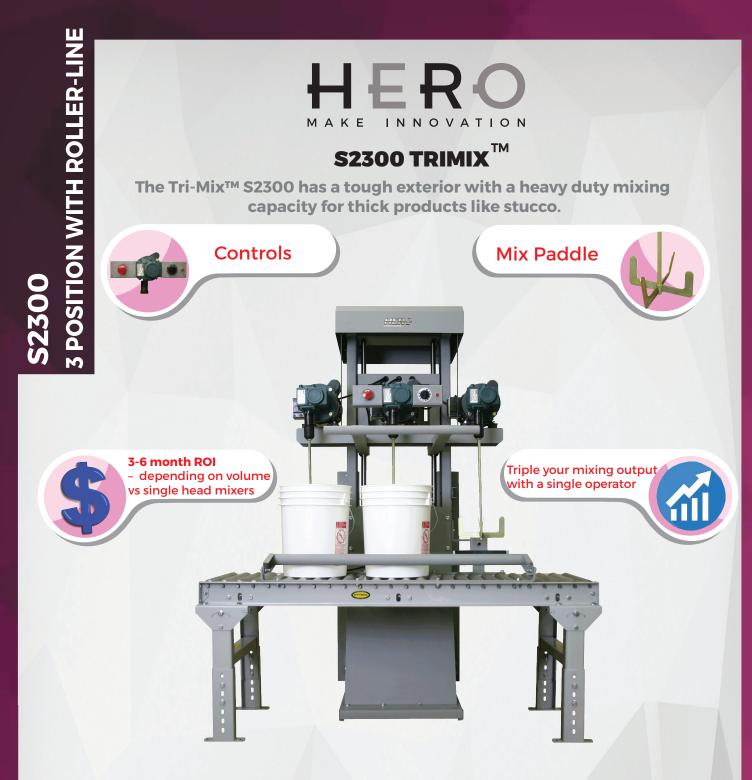

## HERO ADVANTAGE

39" W x 37" D x 73" H

- Leading Technology at the best value
- Specially designed for mixing thick products like stucco or industrial coatings
- 5 to 1 transmission ratio to handle the toughest jobs
- One timer and emergency switch operates all 3 motors
- Bucket slide locking mechanism

## S2300 TECHNICAL FEATURES

## **TECHNICAL SUPPORT NETWORK THROUGHOUT THE AMERICAS**

| Mixing Motion                                | Rotating Paddles x 3                                                                         |
|----------------------------------------------|----------------------------------------------------------------------------------------------|
| Container Size(s)                            | 5-gallon                                                                                     |
| Mix Cycle Time                               | Up to 6 minutes                                                                              |
| Timer for mixing cycle                       | Manual timer included                                                                        |
| Emergency stop                               | Included                                                                                     |
| Compliance                                   | CAN/CSA - C22.2 No. 0 -M91<br>C22.2 No. 0.4 -04<br>C22.2 No. 68 -92<br>ANSI/UL - 1450 - 2003 |
| Dimension & Weight                           | W 39" x D 37" x H 73" / 800 lbs.                                                             |
| Roller - Line Conveyor<br>Dimension & Weight | W 24" x D 21" x H 23" / 320 lbs.                                                             |
| Power supply                                 | 240V 60Hz 16A                                                                                |