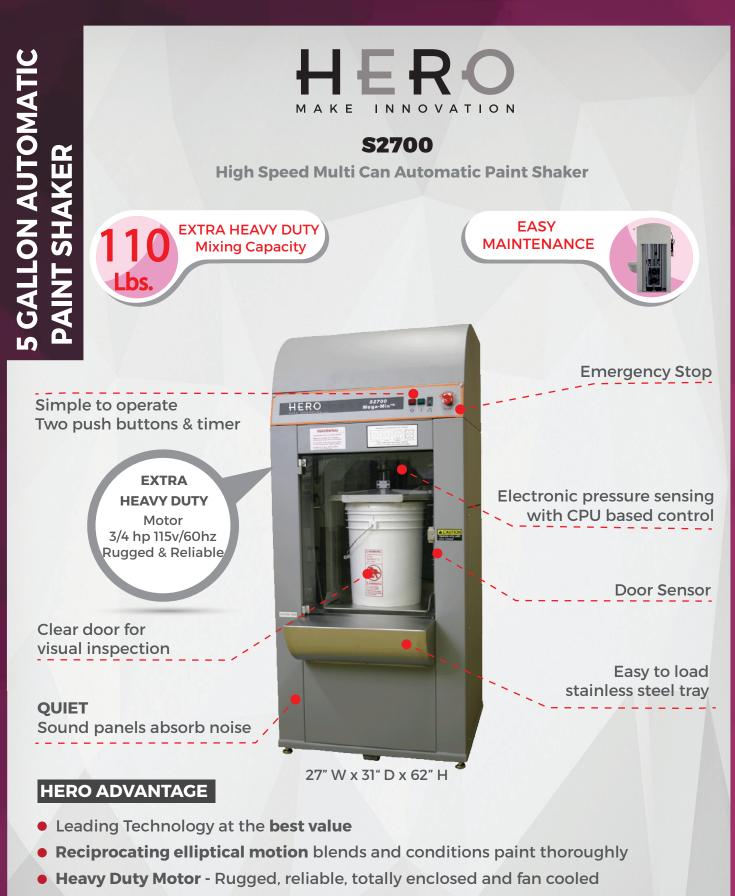

## S2700 TECHNICAL FEATURES

| Mixing Motion            | Elliptical Motion                                                |
|--------------------------|------------------------------------------------------------------|
| Load Capacity            | Up to 110 lbs.                                                   |
| Container Size(s)        | 5-gallon, 1 Gallon<br>Quart, Pint & 1/2 Pint (with adapter)      |
| Mix Cycle Time           | Up to 9 minutes                                                  |
| Can adapter              | Included                                                         |
| Bucket clamping          | Automatic                                                        |
| Machine closing          | Clear Door                                                       |
| Timer for mixing cycle   | Electronic timer included                                        |
| Emergency stop           | Included                                                         |
| Compliance               | CSA C22.2 No. 68 and UL 1450 on<br>115VAC and 230VAC 60Hz models |
| Maximum bucket dimension | W 15" x D 15" x H 16.2"                                          |
| Minimum can height       | 2.8"                                                             |
| Dimension & Weight       | W 27" x D 31" x H 62" / 620 lbs.                                 |
| Power supply             | 115V 60Hz / 230V 60Hz / 230V 50Hz                                |
| Accessories              | Can Lid Sealer                                                   |
|                          |                                                                  |